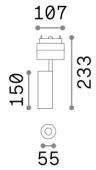

## **Technical - Systems**

**Ean** 8021696222967

Item ARCA TRACK 14W 3000K BK

InstallationSystemsWarranty5 yearsGross weight0.66 kgVolume0.002867 m³