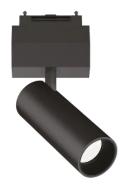

## **Technical - Systems**

**Ean** 8021696222967

Item ARCA TRACK 14W 3000K BK

InstallationSystemsWarranty5 yearsGross weight0.66 kgVolume0.002867 m³